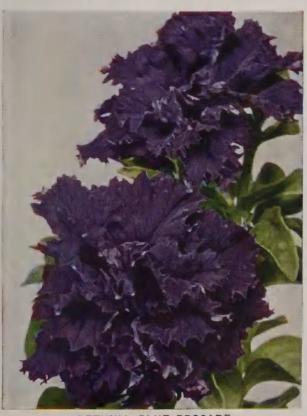

rimson Belle. Brilliant velvety      |     |
| crimson                                          | .10 |
| Eastern Queen. Rose-colored flowers, finely      |     |
| striped                                          | .10 |
| Chabaud Hybrid, Salmon Shade. Quite unique       |     |
| in the Dianthus family, cross between Dianthus   |     |
| heddewigi and the perpetual Carnation "Cha-      |     |
| baud." The outcome is a very fine race of Dian-  |     |
| thus which, branching from the base, throws up   |     |
| sturdy stems 12 to 16 in. high crowned by large. |     |
| double flowers, 2½ to 3 in. across, that appear  |     |
| in various shades of salmon                      | .50 |
| Choice Mixed                                     | 10  |



SCABIOSA, PEACE See description on page 27



PETUNIA, BLUE BROCADE See description on page 24



ANNUAL BORDER



DIANTHUS—Continued

# A Garden for Every Home



| Pkt.                                                               |
|--------------------------------------------------------------------|
| 0.15                                                               |
| .15                                                                |
|                                                                    |
| .10                                                                |
| 1.5                                                                |
| .15                                                                |
| 15                                                                 |
| .15